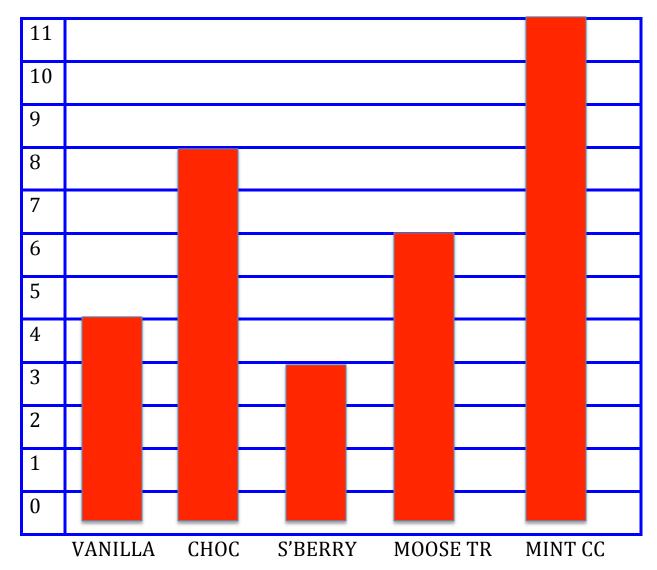

If each kid named one flavor each, kids in all answered Lilly's question? 32 Which ice cream flavor was named by the most? MINT CHOCOLATE CHIP

Lilly started making a bar graph of the kids favorite ice cream flavors but didn't have time to finish it. Use the tally chart to finish Lilly's bar graph. <u>Don't forget the title!</u>

FAVORITE ICE CREAM FLAVORS ANSWER KEY